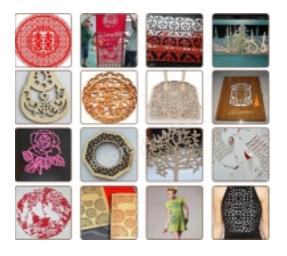

## **Product Features**

The **1390 Co2 laser machine** takes our highest-quality engraving technology and incorporates it into smaller-format systems which allow customers to get the latest technology in a transportable format. The 1390 Co2 laser machine feature a touch-screen display panel, on-screen artwork positioning with our CCD camera system, and job trace functionality for quick and easy artwork setup.

- 1390 extra large working area.
- High speed, Precise and Rapid movement.
- 100% Quality at maximum speed.