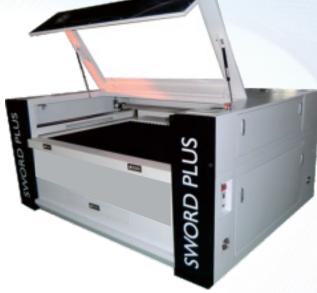

## **Technical Parameters:**

|                                 |                                                  |       | 1100010000000000 |          |       |
|---------------------------------|--------------------------------------------------|-------|------------------|----------|-------|
| Model                           | Eroder                                           | Glare | Sword            | Scissors | Jumbo |
| Size                            | 6040                                             | 9060  | 1390             | 1490     | 1610  |
| Working Table                   | Aluminum blade or honeycomb                      |       |                  |          |       |
| Laser type                      | CO2 Long lifetime catalyst sealed CO2 laser tube |       |                  |          |       |
| Laser power                     | 60W/80W/100W/130W/150W/180W                      |       |                  |          |       |
| Rapid speed                     | 600mm/s                                          |       |                  |          |       |
| Resetting positioning accuracy  | 0.05mm                                           |       |                  |          |       |
| Graphic format                  | CDR, BMP, JPG, DST, PLT, DXF, DWG, TIFF, PSD, AI |       |                  |          |       |
| Supported software              | CorelDraw, Photoshop, Illustrator, AutoCAD etc.  |       |                  |          |       |
| The smallest cutting characters | Chinese 2.0mmx2.0mm, English 1.0*1.0mm           |       |                  |          |       |
| Power supply                    | AC220V/AC110V±10%, 50~60HZ                       |       |                  |          |       |
| Operating temperature           | 0~45 ℃                                           |       |                  |          |       |
| Operating humidity              | 5~95%( free of condensed water)                  |       |                  |          |       |
|                                 | 1                                                |       |                  |          |       |